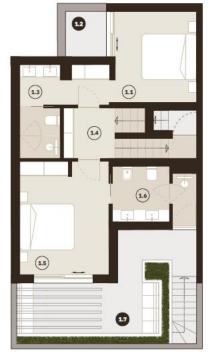

| <b>1.1</b> Suite | 13,70M² |
|------------------|---------|
| 1.2 Terraço      | 2,70M²  |
| <b>1.3</b> WC    | 5,50M²  |
| <b>1.4</b> Hall  | 3,80M²  |
|                  |         |

**1.5** Suite

**1.6** WC

1.7 Terraço

14,90M<sup>2</sup>

6,50M<sup>2</sup>

15,60M<sup>2</sup>

| Coh | ertura |  | Floor |
|-----|--------|--|-------|

| 2.1 Terraço      | 11,80M²         |
|------------------|-----------------|
| <b>D</b> Jacuzzi | Pré- instalação |