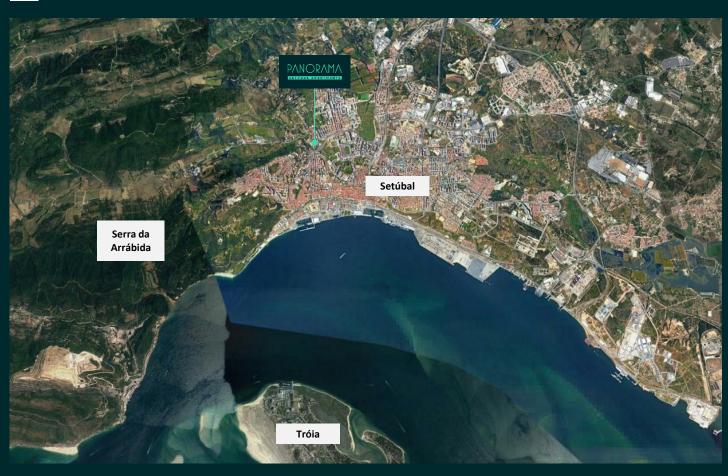

#### Conceito | Concept

Relação exclusiva entre a Serra da Arrábida e a cidade de Setúbal

Exclusive relationship between Serra da Arrábida and the city of Setúbal

Vistas de serra, rio e cidade

Landscaping views over the mountain, the river and the city

Curta distância de escolas, espaços verdes, restaurantes, recintos desportivos, etc.

Short distance to schools, green and sports areas, restaurants, etc