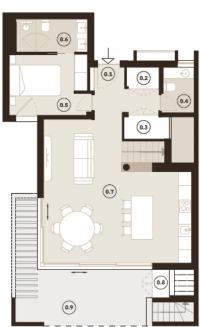

# Planta modelo V2

V2 Standard floorplan

#### 52 unidades units

Área do Lote Plot Area

Variável Variable

ABP

123 m<sup>2</sup> | sqm

GPA

| <b>0.1</b> Hall  | 4,80M² |
|------------------|--------|
| 0.2 Arrumo       | 1,40M² |
| 0.3 Área técnica | 1,90M² |
| <b>0.4</b> WC    | 3,40M² |

| 0.5 Sala + Cozinha | 35,10M² |
|--------------------|---------|
| 0.6 Área técnica   | 2,25M²  |
| 0.7 Alpendre       | 13,00M² |
|                    |         |

| D |     | 1 | ct     |     |   |  |
|---|-----|---|--------|-----|---|--|
|   | 131 |   | <br>JU | , , | 0 |  |