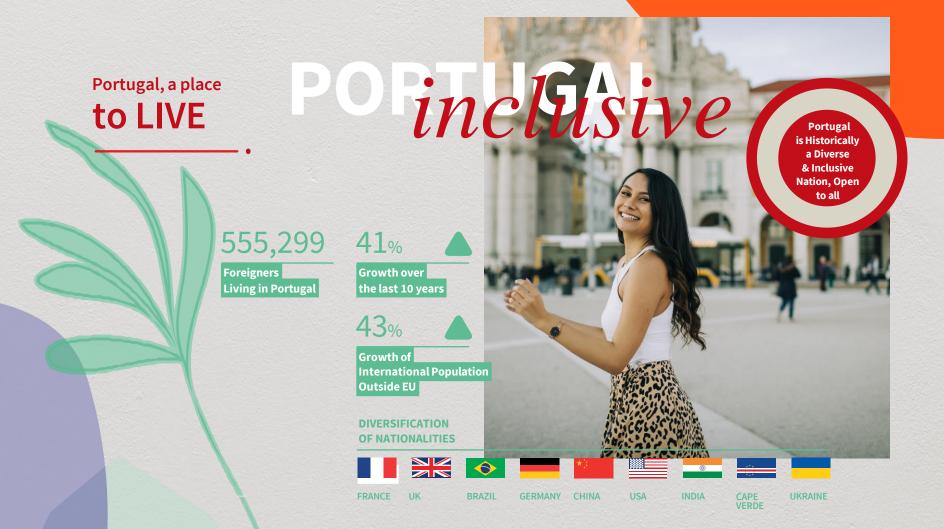

airports

75

international destinations worldwide

Political Stability

only 4 governments

over the last decade

Portugal, a place

to LIVE

## international

50

**Different Cities** 

International Schools and **Universities in Portugal** 