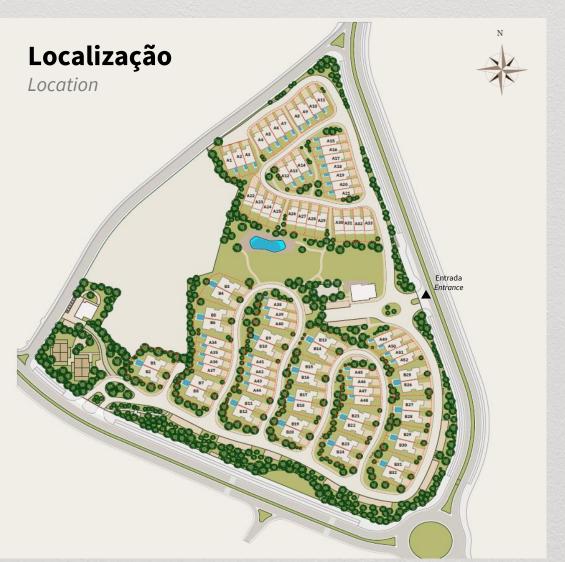

# Localização

Location

No **Algarve**, entre a **praia** e o **golf** In **Algarve**, between the **beach** and **golf** 

V2 em banda - A Townhouse V2 - A

V3 geminada - B Semi-detached V3 - B