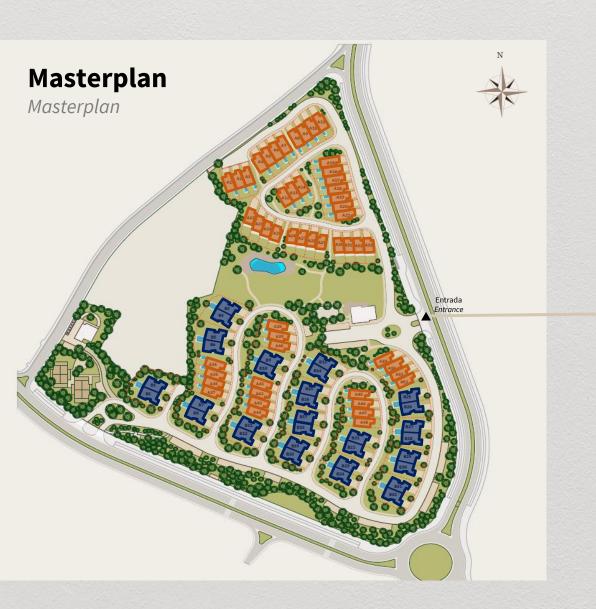

# Localização

Location

No **Algarve**, entre a **praia** e o **golf** In **Algarve**, between the **beach** and **golf** 

V2 em banda - A Townhouse V2 - A

V3 geminada - B Semi-detached V3 - B