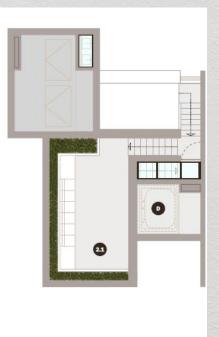

1.7 Terraço

14,90M<sup>2</sup>

6,50M<sup>2</sup>

15,60M<sup>2</sup>

| Coh | ertura |  | Floor |
|-----|--------|--|-------|

| 2.1 Terraço      | 11,80M²         |
|------------------|-----------------|
| <b>D</b> Jacuzzi | Pré- instalação |