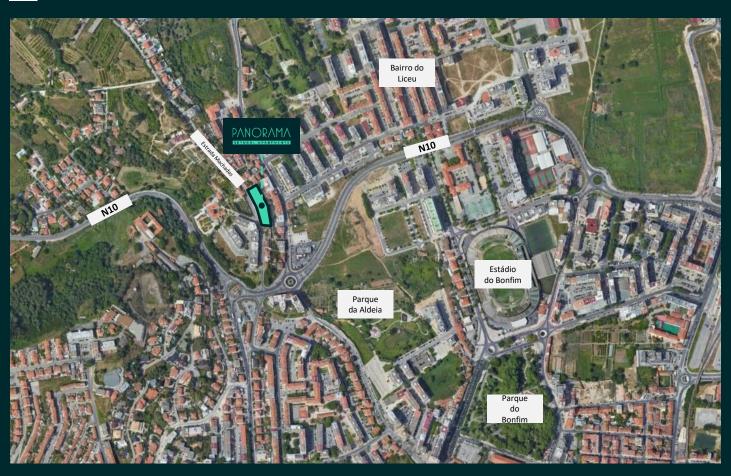

Curta distância de escolas, espaços verdes, restaurantes, recintos desportivos, etc.

Short distance to schools, green and sports areas, restaurants, etc