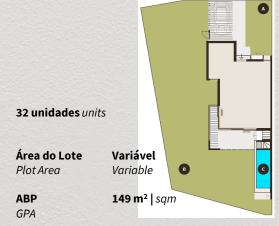

| Promotor<br>Developer                                                          | Emerge Mota Engil Real Estate Developers and Solida Capital |
|--------------------------------------------------------------------------------|-------------------------------------------------------------|
| Arquitetos<br>Architects                                                       | ROG Arquitetura                                             |
| <b>Arquitetura paisagista</b> <i>Landscpe architecture</i>                     | TOPIARIS                                                    |
|                                                                                |                                                             |
| <b>Tipologias   Área Média (ABP)</b><br><i>Typologies   Average Area (GBA)</i> |                                                             |
| <b>V2</b><br>2 bedroom villa                                                   | 52 unidades units   123 m² (sqm)                            |
| <b>V3</b><br>3 bedroom villa                                                   | 32 unidades units   149 m² (sqm)                            |