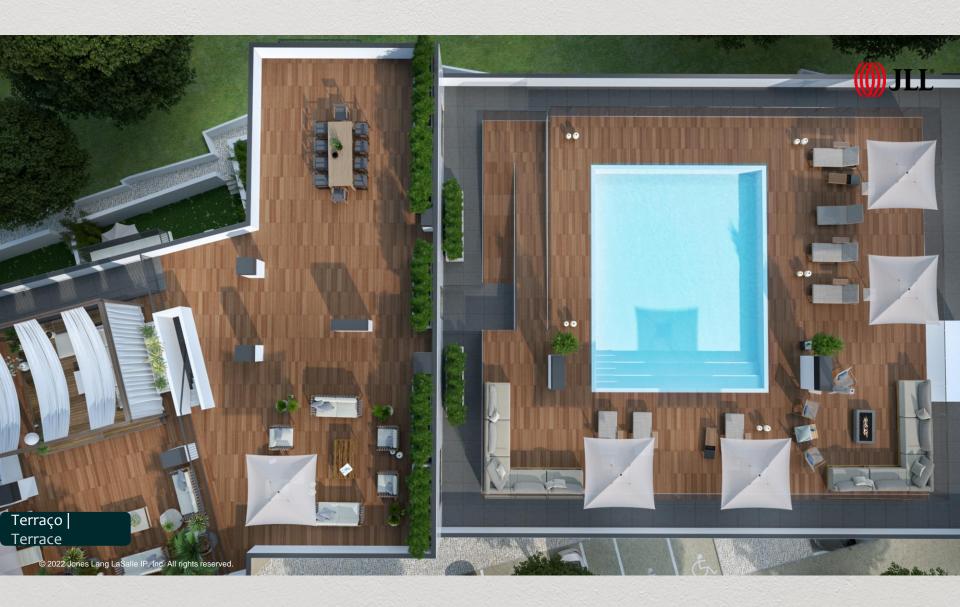

#### Conceito | Concept

Condomínio Privado Private Condominium

77 Apartamentos / 5 Andares 77 Apartments / 5 Floors

To a T3 Studio to 3 Bedroom

Receção Reception

Terraço com piscina comum Communal terrace with swimming pool