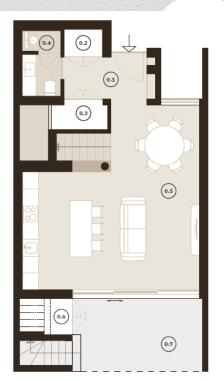

# Planta modelo V3

V3 Standard floorplan

| Di-   |  |  |  |
|-------|--|--|--|
| PICO- |  |  |  |

| <b>0.1</b> Hall  | 5,20M <sup>2</sup> |
|------------------|--------------------|
| 0.2 Arrumo       | 1,40M²             |
| 0.3 Área técnica | 1,90M²             |
| 0.4 WC           | 3,00M <sup>2</sup> |
| <b>0.5</b> Suite | 10,30M²            |

| <b>0.6</b> WC      | 3,00M²  | 1.1 |
|--------------------|---------|-----|
| 0.7 Sala + Cozinha | 37,80M² | 1.2 |
|                    |         |     |

| 0.8 Technical Area | 2,25M²  | 1.3 W         |
|--------------------|---------|---------------|
| 0.9 Alpendre       | 13,00M² | <b>1.4</b> Ha |

#### Piso 1 First Floor

| <b>1.1</b> Suite | 14,70M² |
|------------------|---------|
| 1.2 Terraço      | 7,60M²  |
| <b>1.3</b> WC    | 4,90M²  |
| <b>1.4</b> Hall  | 3,80M²  |

#### Cohertura Roofton Floo

| <b>1.5</b> Suite   | 16,30M² | 2.1 Terraço | 17,60M²         |
|--------------------|---------|-------------|-----------------|
| <b>1.6</b> WC      | 6,40M²  | D Jacuzzi   | Pré- instalação |
| <b>1.7</b> Terraço | 16,00M² |             |                 |