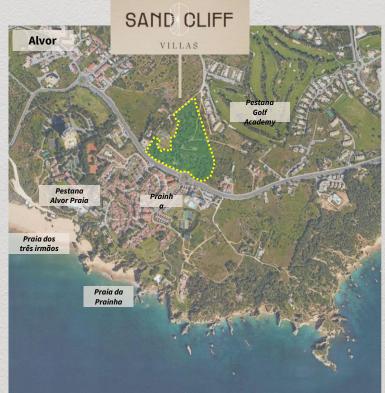

# Localização

Location

No **Algarve**, entre a **praia** e o **golf** In **Algarve**, between the **beach** and **golf** 

V2 em banda - A Townhouse V2 - A

V3 geminada - B Semi-detached V3 - B