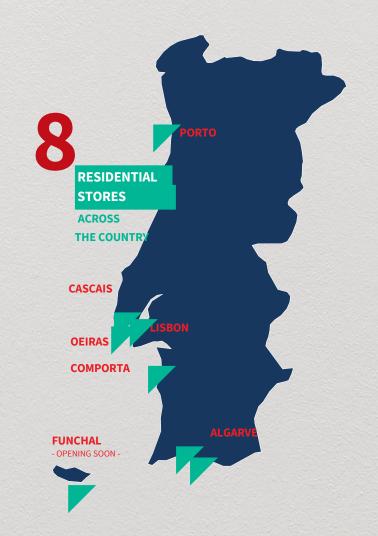

JLL

### Worldwide

We're a world leader in real estate services, powered by na entrepreneurial spirit. We buy, build, occupy and invest in a variety

of assets including industrial, commercial, retail, residential and hotel real estate.

> 80 92K

Countries

**Employees** 

+300



# PORFUGAL

25

Years in Portugal

+400

2

Offices

000

Employees

Stores



#### where

## We ARE







# Porservices

Valuation Advisory

**Work Dynamics** 

Workplace Strategy & Sustainability Project &
Development
Services

Capital Markets

Development

Residential

Office Agency

**Retail Leasing** 

**Hotel Advisory** 

Sustainability

Design & Build

10,3M total inhabitants

1.7M

inhabitants metropolitan area of **Porto** 

Part art we?

2.9M

inhabitants metropolitan area of **Lisbon** 

0.5M

inhabitants region of **Algarve** 

PORTUGAL

92,000 km<sup>2</sup>

total area

4.9% **6.3**%

**GDP Growth** 

PORTUGAL
6.6% **5.6%**2021 2022 (f)

Unemployment Rate

EUROPE AVERAGE

5.38% 2.6% 2021 2022 (f)

196

**EUROPE AVERAGE 7.04% 6.3%**2021
2022 (f)
2022 (f)

PORTUGAL **73.9** 

23.900<sub>€</sub>

EUROPE AVERAGE 32.300€

2021

GDP per Capita

PORTUGAL **118.9**%

EUROPE AVERAGE