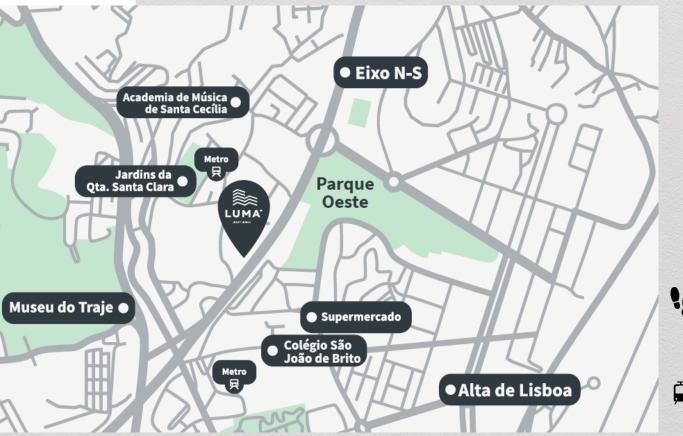

#### Perto de tudo Close to everything

2 min. Jardins da Qta de Sta Clara

5 min. Parque Oeste da Alta de Lisboa 5 min. Serviços e comércio de bairro Services and neighborhoo

trade

10 min. Colégio S- João de Brito

Academia Sta Cecília

10 min. Cidade Universitária15 min. Marquês de Pombal

| <b>Arquitetos</b><br><i>Architects</i>                           | Saraiva & Associados                  |
|------------------------------------------------------------------|---------------------------------------|
| <b>Construtor</b><br>Builder                                     | Alves Ribeiro                         |
|                                                                  |                                       |
| Tipologias   Área Média (ABP)<br>Typologies   Average Area (GBA) |                                       |
| <b>T0</b><br>Studio                                              | 19 unidades units   46 m² (sqm)       |
| <b>T1</b><br>1 Bedroom Apartment                                 | 60 unidades units   64 m² (sqm)       |
| <b>T2</b><br>2 Bedroom Apartment                                 | 63 unidades units   92 m² (sqm)       |
| <b>T3</b><br>3 Bedroom Apartment                                 | 23 unidades units   134 m² (sqm)      |
|                                                                  |                                       |
| <u>Sail</u>                                                      | oa mais aqui   <i>Learn more here</i> |