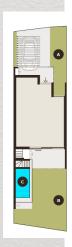

# Planta modelo V2

V2 Standard floorplan

#### 52 unidades units

Área do Lote Plot Area

Variável Variable

ABP

123 m<sup>2</sup> | sqm

GPA

| <b>0.1</b> Hall  | 4,80M² |
|------------------|--------|
| 0.2 Arrumo       | 1,40M² |
| 0.3 Área técnica | 1,90M² |
| <b>0.4</b> WC    | 3,40M² |

| 0.5 Sala + Cozinha | 35,10M² |
|--------------------|---------|
| 0.6 Área técnica   | 2,25M²  |
| 0.7 Alpendre       | 13,00M² |
|                    |         |

| D |     | 1 | ct     |     |   |  |
|---|-----|---|--------|-----|---|--|
|   | 131 |   | <br>JU | , , | 0 |  |

| <b>1.1</b> Suite | 13,70M² |
|------------------|---------|
| 1.2 Terraço      | 2,70M²  |
| <b>1.3</b> WC    | 5,50M²  |
| <b>1.4</b> Hall  | 3,80M²  |
|                  |         |

**1.5** Suite

**1.6** WC

1.7 Terraço

14,90M<sup>2</sup>

6,50M<sup>2</sup>

15,60M<sup>2</sup>

| Coh | ertura |  | Floor |
|-----|--------|--|-------|

| 2.1 Terraço      | 11,80M²         |
|------------------|-----------------|
| <b>D</b> Jacuzzi | Pré- instalação |