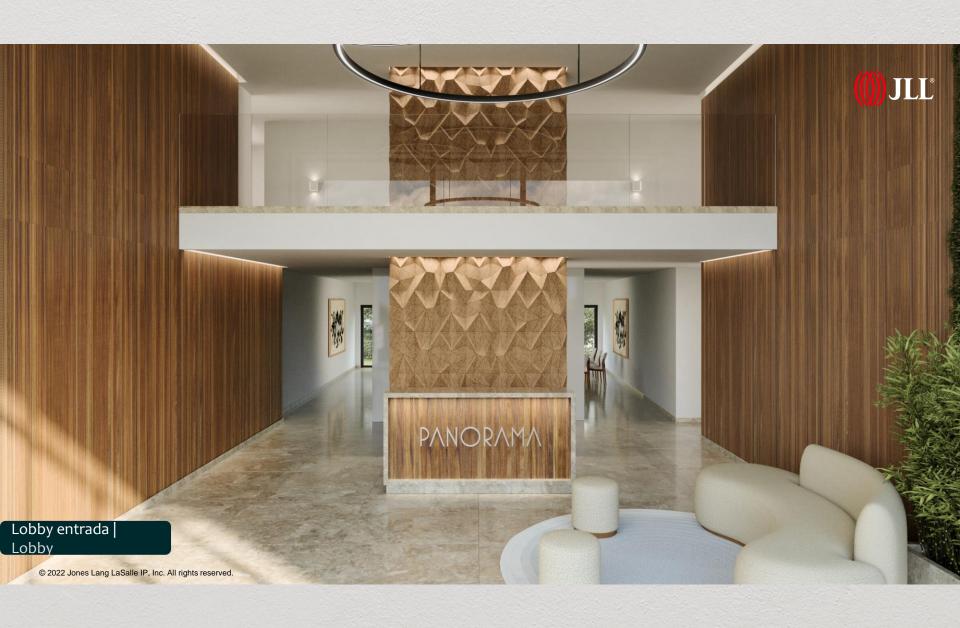

#### Conceito | Concept

Condomínio Privado Private Condominium

77 Apartamentos / 5 Andares 77 Apartments / 5 Floors

To a T3 Studio to 3 Bedroom

Receção Reception

Terraço com piscina comum Communal terrace with swimming pool

Ginásio Gym

Jardim Comum Communal Garden

Estacionamento Parking

Arrecadações privadas Private storage

Sala Multiusos Condo room