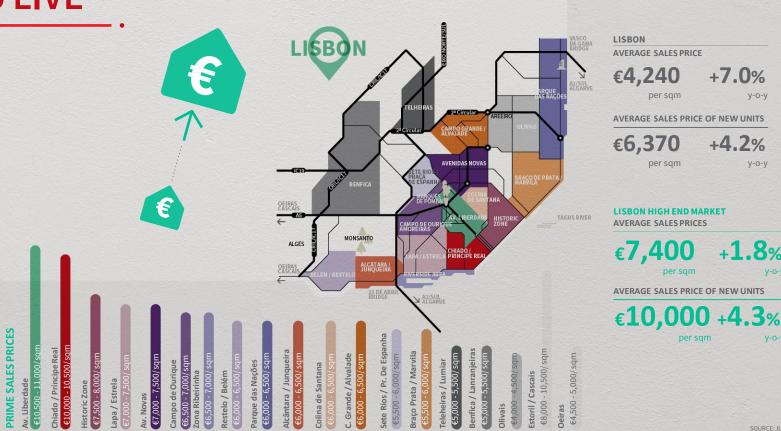

### Sales & Rental Values Skyrocketing

due to imbalance supply vs demand

OPORTO Antas / Prelada / Constituição €3,500/ sqm

**OPORTO AVERAGE SALES PRICE** 

+22.6%

**AVERAGE SALES PRICE OF NEW UNITS** 

€4,100

**OPORTO HIGH END MARKET** 

**AVERAGE SALES PRICES** 

**AVERAGE SALES PRICE OF NEW UNITS** 

€6,300

у-о-у

SOURCE: JLL

PRIME SALES PRICES

Foz do Douro / Aldoar

#### Portugal, a place to LIVE

SOURCE: JLL

у-о-у

+7.0%

Portugal, a place