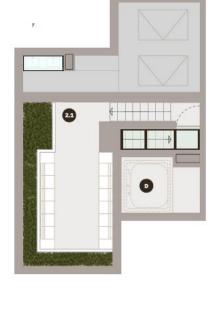

1.7 Terraço

14,90M<sup>2</sup>

6,50M<sup>2</sup>

15,60M<sup>2</sup>

| Coh | ertura |  | Floor |
|-----|--------|--|-------|

| 2.1 Terraço      | 11,80M²         |
|------------------|-----------------|
| <b>D</b> Jacuzzi | Pré- instalação |