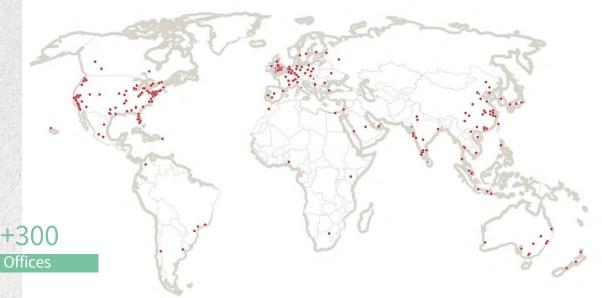

> 80 92K

Countries

**Employees** 

+300

# PORFUGAL

25

Years in Portugal

+400

2

Offices

000

Employees