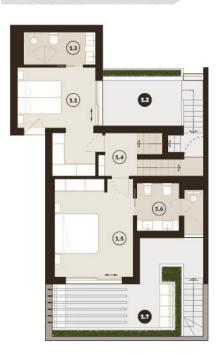

| <b>1.1</b> Suite | 13,70M² |
|------------------|---------|
| 1.2 Terraço      | 2,70M²  |
| <b>1.3</b> WC    | 5,50M²  |
| <b>1.4</b> Hall  | 3,80M²  |
|                  |         |

**1.5** Suite

**1.6** WC

1.7 Terraço

14,90M<sup>2</sup>

6,50M<sup>2</sup>

15,60M<sup>2</sup>

| Coh | ertura |  | Floor |
|-----|--------|--|-------|

| 2.1 Terraço      | 11,80M²         |
|------------------|-----------------|
| <b>D</b> Jacuzzi | Pré- instalação |