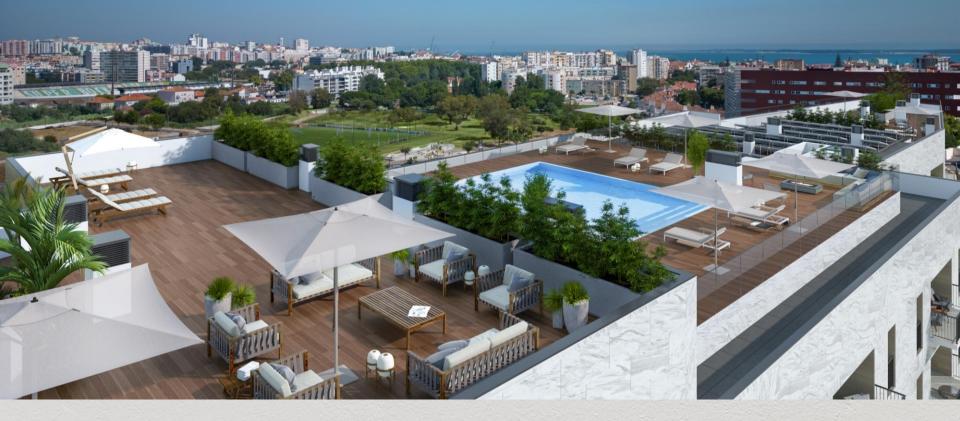

#### Conceito | Concept

Condomínio Privado Private Condominium

77 Apartamentos / 5 Andares 77 Apartments / 5 Floors

To a T3 Studio to 3 Bedroom

Receção Reception

Terraço com piscina comum Communal terrace with swimming pool

Ginásio Gym

Jardim Comum Communal Garden

Estacionamento Parking

Arrecadações privadas Private storage

Sala Multiusos Condo room